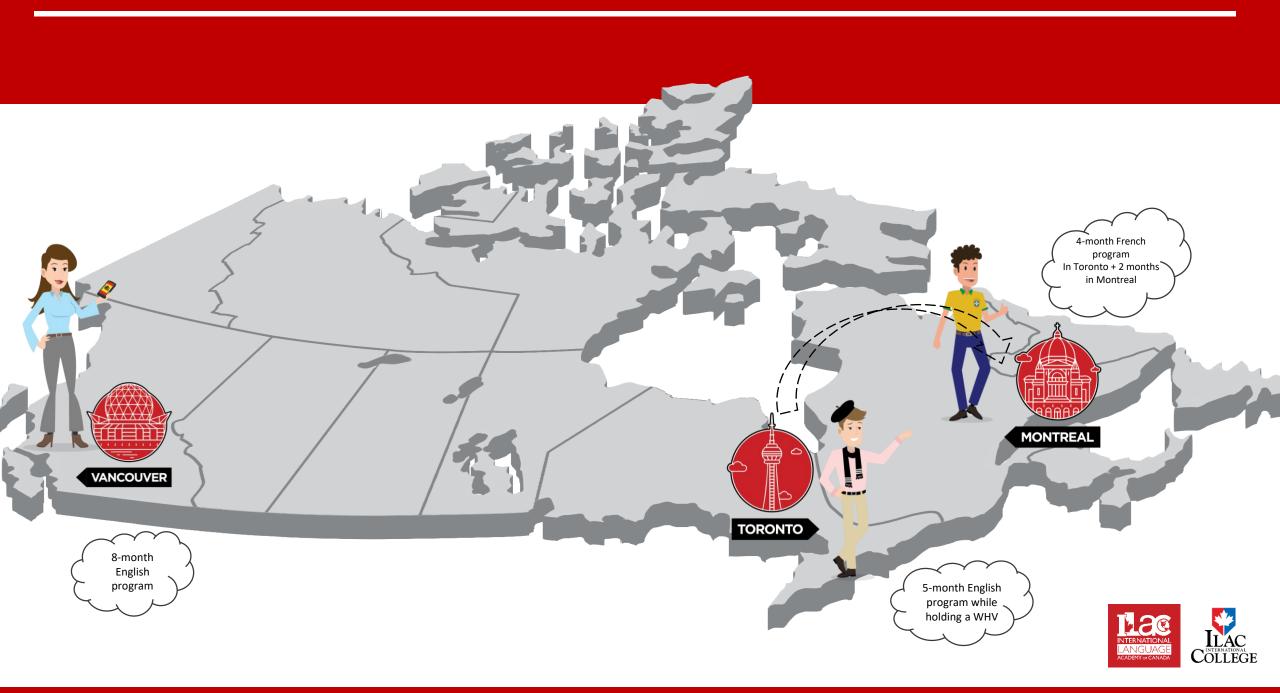

# Short term program

How does that affect language programs?

Internal definition of program of study

Recommendations to apply for Study Permit

# Subsequent program of study

Visitor status extension

Where to Apply?

Pre-requisite Programs (R215)