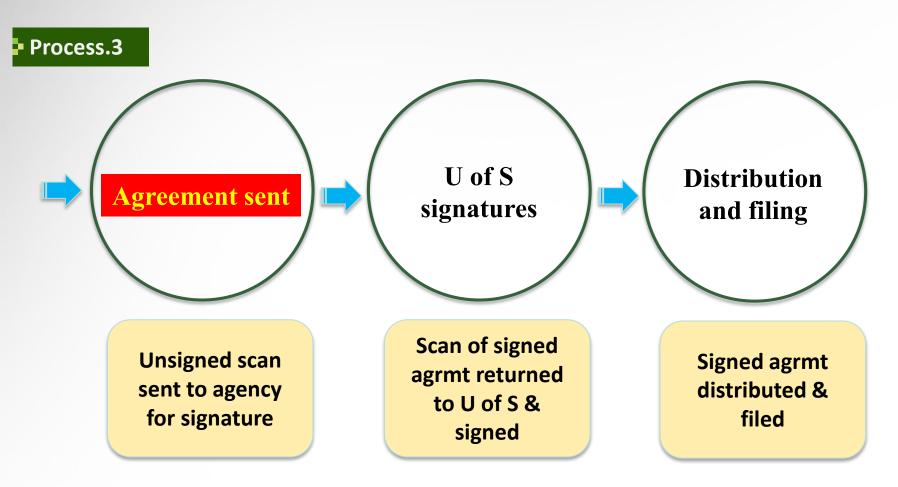

raud, and<br>financial damage as well as other adverse<br>outcomes. Students and their parents may not<br>realize that agents are receiving a commission<br>ofrom the insitution as those parents may be<br>paying the agent directly for their advice, a<br>practice otherwise known as 'double-dipping."<br>Insitutions themselves can be exposed to risk if<br>strict accounting and auditing procedures are not<br>in place. |



UNIVERSITY OF SASKATCHEWAN

Language Centre





## Thank you for your kind attention!



### Follow us on WeChat!

David M. Parkinson, MA, M Ed Director U of S Language Centre

d.parkinson@usask.ca

Dale Yellowlees, BA, . B Ed., PG Dip Marketing Coordinator U of S Language Centre

dale.yellowlees@usask.ca



# UNIVERSITY OF SASKATCHEWAN Agency Management System























#### Structure.1



**Recruitment Leadership Team** 



### Structure.2

#### **Recruitment Leadership Team**



#### **University officers / signatories**



#### Structure.3







#### Tools.1



- > 📄 1. Considering
- > 📄 2. Denials
- > 🔄 3. Questionnaire proce...
  - 4. No Progress
- > 📄 5. Processing
- > 📄 6. Completed

#### Tools.1

| ~ [ | <b>6</b> . | Completed |
|-----|------------|-----------|
|-----|------------|-----------|

- 360 Education Group
- AC Estudios En El E...
- AOJI
- ApplyBoard
- Assiston
- Beijing Oxbridge Ed...
- Beijing Zhaolong
- Best Way
- Bijo Overseas-Immi...
- BlueSky (2)
- **Bright Immigration**
- CanAchieve
- Canada Best
- Canada Incredible
- Canadian Education...
- **Canadian Experience**
- Canadian Study Ce...
- Canam Consultants
- Career Mos