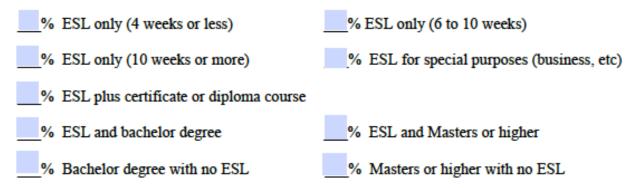

   Number of counselors available to students

   Number of staff who speak and write English

   Number of staff who have studied in Canada

   Number of years the company has sent students to Canada

   Number of students sent to Canada in the last 12 months
- Please tell us about the kinds of students you expect to be able to recruit in the next year. For each category, please estimate the percentage of your clients likely to select each program.