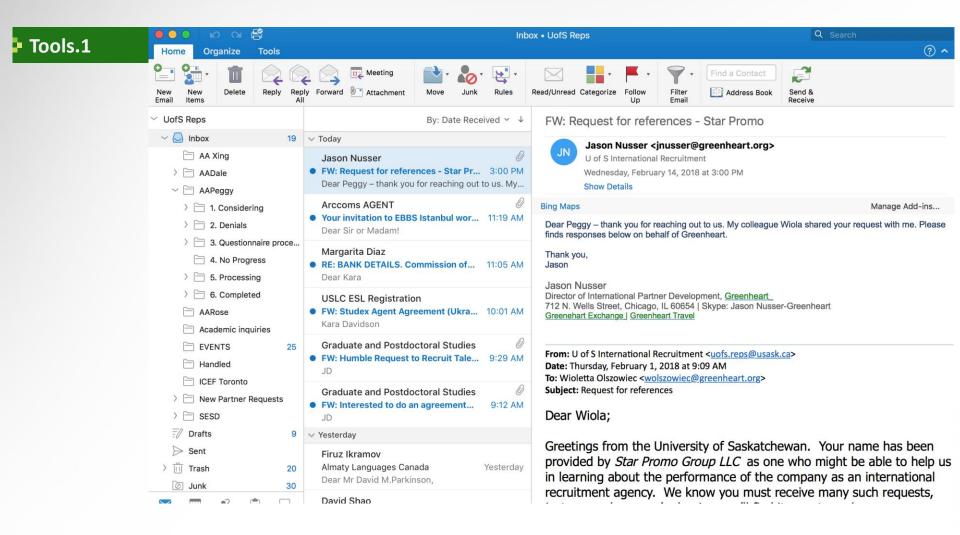

#### Tools.1

- > 📄 1. Considering
- > 📄 2. Denials
- > 🔄 3. Questionnaire proce...
  - 4. No Progress
- > 📄 5. Processing
- > 📄 6. Completed