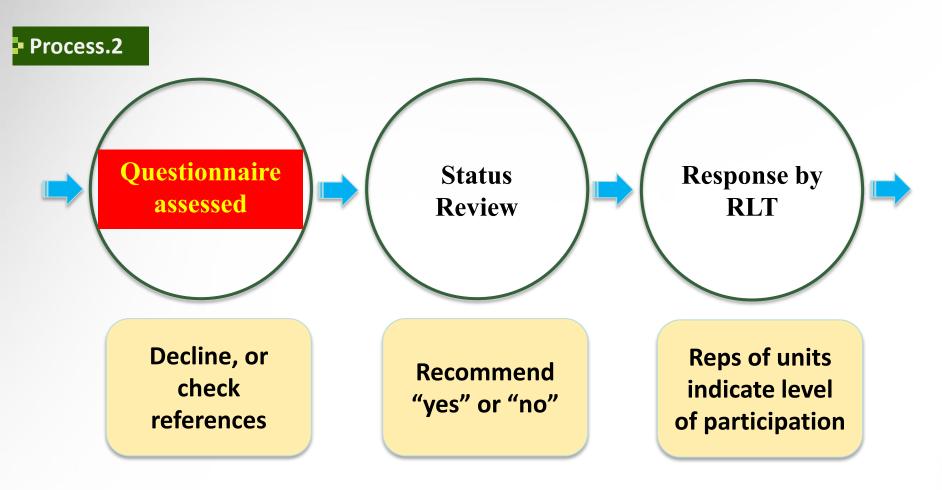

of fraud, and<br>financial damage as well as other adverse<br>outcomes. Students and their parents may not<br>realize that agents are receiving a commission<br>ofrom the insitution as those parents may be<br>paying the agent directly for their advice, a<br>practice otherwise known as 'double-dipping."<br>Insitutions themselves can be exposed to risk if<br>strict accounting and auditing procedures are not<br>in place. |



UNIVERSITY OF SASKATCHEWAN

Language Centre





## Thank you for your kind attention!



### Follow us on WeChat!

David M. Parkinson, MA, M Ed Director U of S Language Centre

d.parkinson@usask.ca

Dale Yellowlees, BA, . B Ed., PG Dip Marketing Coordinator U of S Language Centre

dale.yellowlees@usask.ca



# UNIVERSITY OF SASKATCHEWAN Agency Management System























#### Structure.1



**Recruitment Leadership Team** 



### Structure.2

#### **Recruitment Leadership Team**



#### **University officers / signatories**



#### Structure.3







#### Tools.1



- > 📄 1. Considering
- > 📄 2. Denials
- > 🔄 3. Questionnaire proce...
  - 4. No Progress
- > 📄 5. Processing
- > 📄 6. Completed

#### Tools.1

| ~ [ | <b>6</b> . | Completed |
|-----|------------|-----------|
|-----|------------|-----------|

- 360 Education Group
- AC Estudios En El E...
- AOJI
- ApplyBoard
- Assiston
- Beijing Oxbridge Ed...
- Beijing Zhaolong
- Best Way
- Bijo Overseas-Immi...
- BlueSky (2)
- **Bright Immigration**
- CanAchieve
- Canada Best
- Canada Incredible
- Canadian Education...
- **Canadian Experience**
- Canadian Study Ce...
- Canam Consultants
- Career