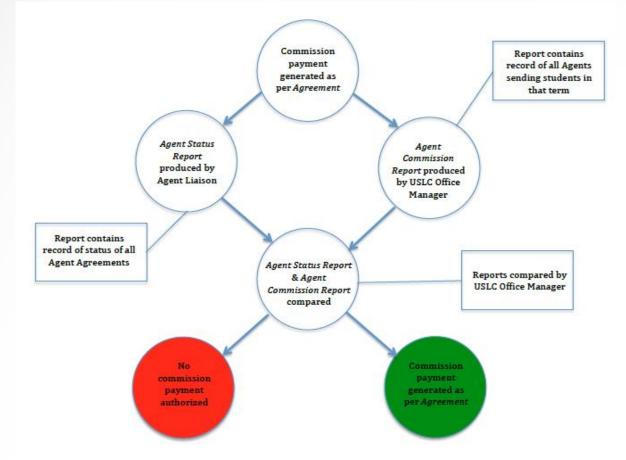

d policies on managing agents;<br>agents may not be regulated; possible damage to                                                                                                                                                                                                                          | Students can become victims of fraud, and<br>financial damage as well as other adverse<br>outcomes. Students and their parents may not<br>realize that agents are receiving a commission<br>ofrom the insitution as those parents may be<br>paying the agent directly for their advice, a<br>practice otherwise known as 'double-dipping."<br>Insitutions themselves can be exposed to risk if<br>strict accounting and auditing procedures are not<br>in place. |



UNIVERSITY OF SASKATCHEWAN

Language Centre





## Thank you for your kind attention!



### Follow us on WeChat!

David M. Parkinson, MA, M Ed Director U of S Language Centre

d.parkinson@usask.ca

Dale Yellowlees, BA, . B Ed., PG Dip Marketing Coordinator U of S Language Centre

dale.yellowlees@usask.ca



# UNIVERSITY OF SASKATCHEWAN Agency Management System























#### Structure.1



**Recruitment Leadership Team** 



### Structure.2

#### **Recruitment Leadership Team**



#### **University officers / signatories**



#### Structure.3







#### Tools.1



- > 📄 1. Considering
- > 📄 2. Denials
- > 🔄 3. Questionnaire proce...
  - 4. No Progress
- > 📄 5. Processing
- > 📄 6. Completed

#### Tools.1

| ~ [ | <b>6</b> . | Completed |
|-----|------------|-----------|
|-----|------------|-----------|

- 360 Education