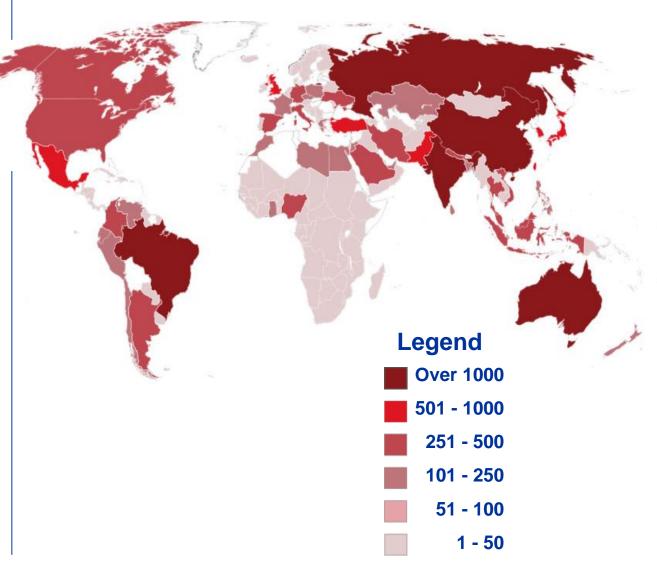

## The Agent / Educator Landscape

### Recruitment agencies worldwide – 23 400 in 192 countries





### **Qualified recruitment agencies –** 7 000+ in 147 countries







### **ICEF Agent Team**

- Who are they?
- Screening and Selection
- Local collaboration
  - Support
  - Agent quality
  - Training

## Educators working with recruitment agencies – 4 200 in 96 countries





# Canadian educators working with agents (ICEF customer base 2006-2013)





### **Collaboration in Canada**



- Institutional quality assurance
- Professional development
- Regional promotions



#### **Outcomes of Collaboration**

- Integrity of agent and schools
- Professionalizing the industry
  - ITAC, Canada Course,
    China Course and USA
- Cohesive Canadian presence

#### Trends in overall attractiveness: Traditional markets