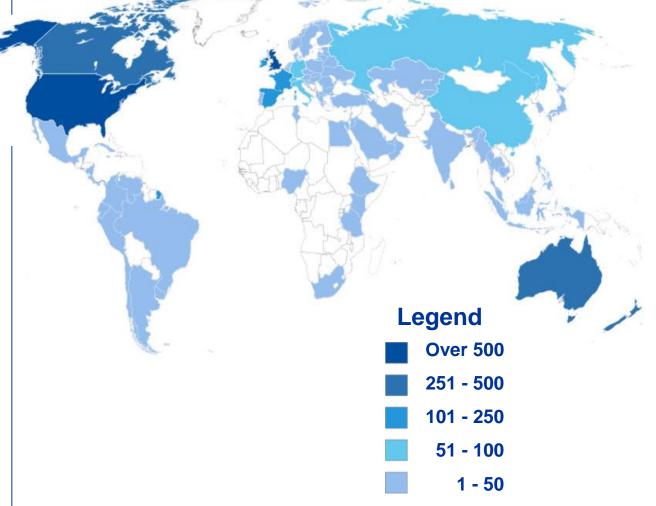

## The Agent / Educator Landscape

### Recruitment agencies worldwide – 23 400 in 192 countries





### **Qualified recruitment agencies –** 7 000+ in 147 countries







### **ICEF Agent Team**

- Who are they?
- Screening and Selection
- Local collaboration
  - Support
  - Agent quality
  - Training

## Educators working with recruitment agencies – 4 200 in 96 countries





# Canadian educators working with agents (ICEF customer base 2006-2013)





### **Collaboration in Canada**



- Institutional quality assurance
- Professional development
- Regional promotions



#### **Outcomes of Collaboration**

- Integrity of agent and schools
- Professionalizing the industry
  - ITAC, Canada Course,
    China Course and USA
- Cohesive Canadian presence

#### Trends in overall attractiveness: Traditional markets