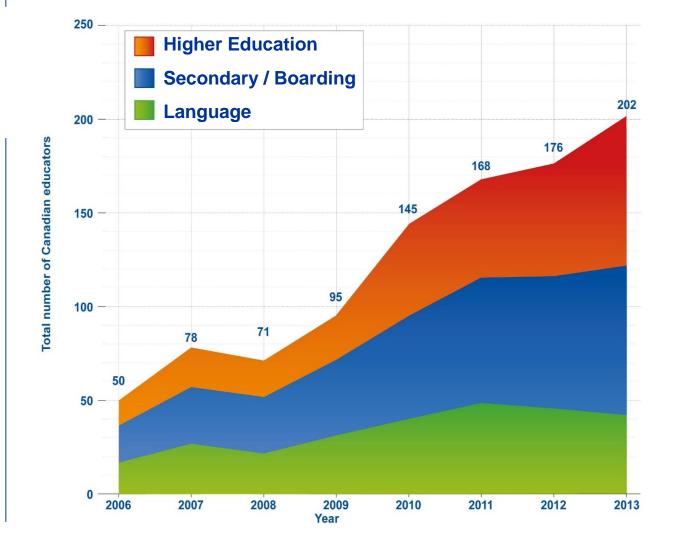

## The Agent / Educator Landscape

### Recruitment agencies worldwide – 23 400 in 192 countries





### **Qualified recruitment agencies –** 7 000+ in 147 countries







### **ICEF Agent Team**

- Who are they?
- Screening and Selection
- Local collaboration
  - Support
  - Agent quality
  - Training

## Educators working with recruitment agencies – 4 200 in 96 countries





# Canadian educators working with agents (ICEF customer base 2006-2013)





### **Collaboration in Canada**



- Institutional quality assurance
- Professional development
- Regional promotions



#### **Outcomes of Collaboration**

- Integrity of agent and schools
- Professionalizing the industry
  - ITAC, Canada Course,
    China Course and USA
- Cohesive Canadian presence

#### Trends in overall attractiveness: Traditional markets