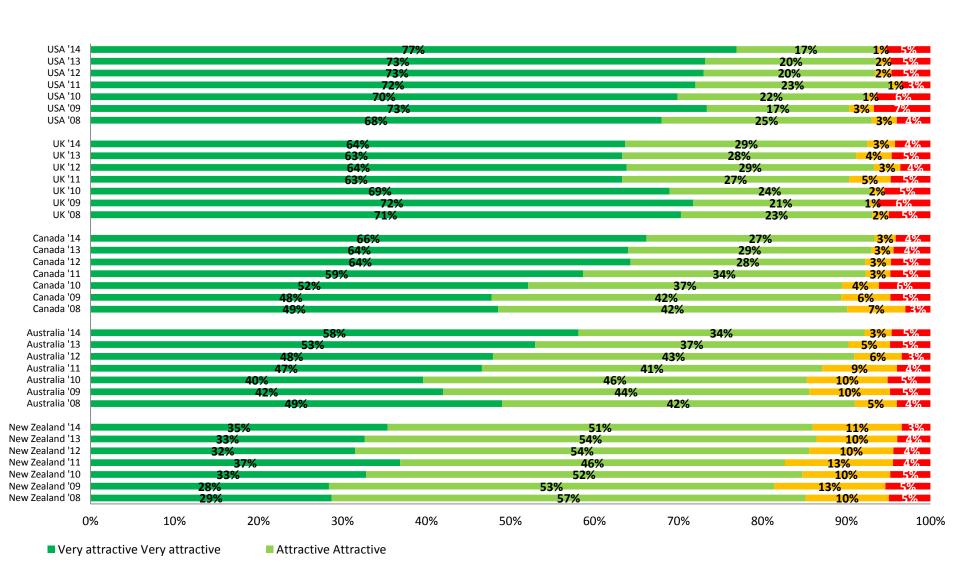

r Landscape

### Recruitment agencies worldwide – 23 400 in 192 countries





### **Qualified recruitment agencies –** 7 000+ in 147 countries







### **ICEF Agent Team**

- Who are they?
- Screening and Selection
- Local collaboration
  - Support
  - Agent quality
  - Training

## Educators working with recruitment agencies – 4 200 in 96 countries





# Canadian educators working with agents (ICEF customer base 2006-2013)





### **Collaboration in Canada**



- Institutional quality assurance
- Professional development
- Regional promotions



#### **Outcomes of Collaboration**

- Integrity of agent and schools
- Professionalizing the industry
  - ITAC, Canada Course,
    China Course and USA
- Cohesive Canadian presence

#### Trends in overall attractiveness: Traditional markets