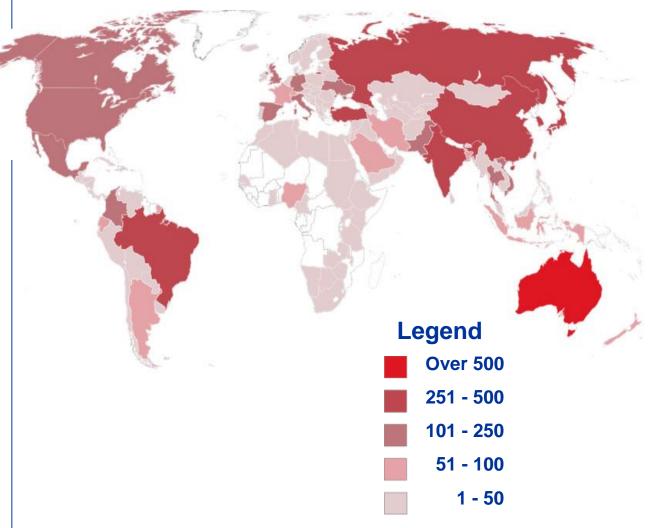

## The Agent / Educator Landscape

### Recruitment agencies worldwide – 23 400 in 192 countries





### **Qualified recruitment agencies –** 7 000+ in 147 countries







### **ICEF Agent Team**

- Who are they?
- Screening and Selection
- Local collaboration
  - Support
  - Agent quality
  - Training

## Educators working with recruitment agencies – 4 200 in 96 countries





# Canadian educators working with agents (ICEF customer base 2006-2013)





### **Collaboration in Canada**



- Institutional quality assurance
- Professional development
- Regional promotions



#### **Outcomes of Collaboration**

- Integrity of agent and schools
- Professionalizing the industry
  - ITAC, Canada Course,
    China Course and USA
- Cohesive Canadian presence

#### Trends in overall attractiveness: Traditional markets