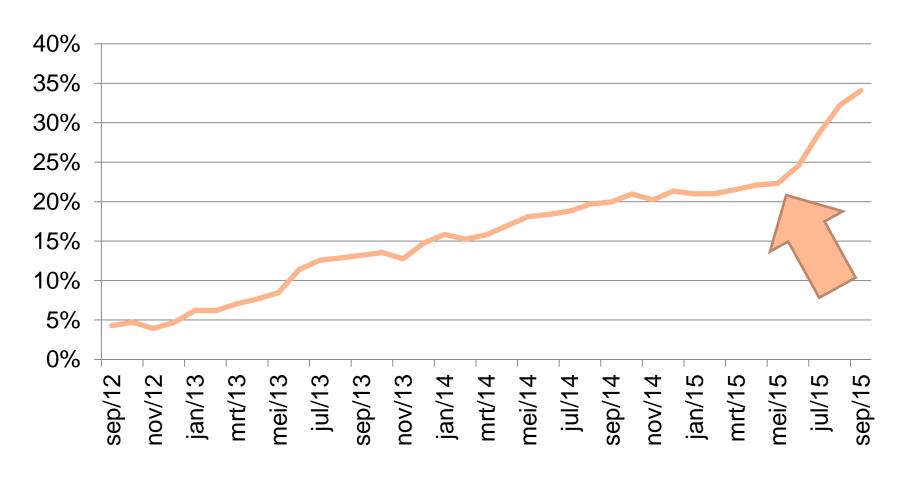

#### **HABIT 4: MOBILEFRIENDLY SITE**

Percentage of mobile traffic on MastersPortal