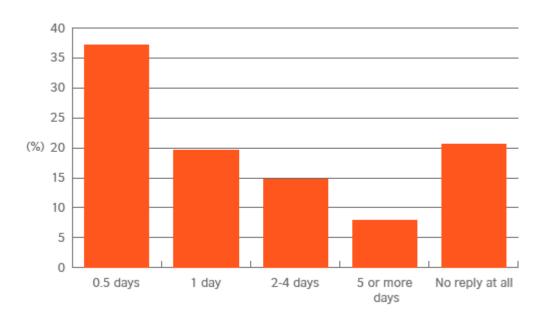

## **HABIT 6: FOLLOW UP!**

An advice haiku: It is non-negotiable; Follow up, dammit!

#### PERSISTENCE IS YOUR COMPETITIVE ADVANTAGE

#### PERSISTENCE + SPEED = MORE DIRECT BOOKINGS

Don't let student interest go astray, reply within one day.