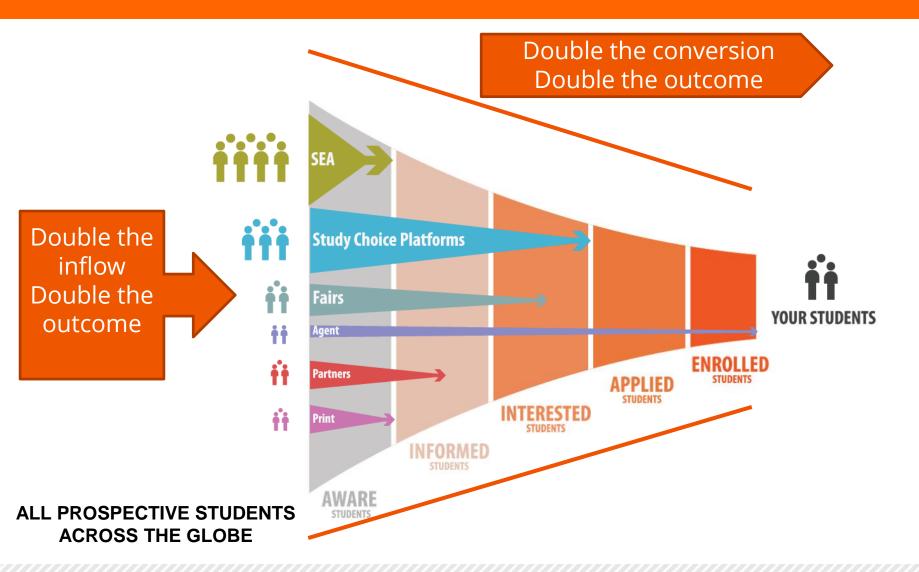

GE

- > Unique Selling Points: What makes your institute unique?
  - Location
  - Way of teaching
  - Extra activities
  - Price
  - •
- > Student interest
  - Key word searches
  - Ask your students: why you?
- > Consistency among channels



#### **KEEP ON TALKING!**

> Talk about what they want to know (nightlife, teachers, career possibilities, etc.)



# My email address/phone number: (617) 637-7028 6176377028@pm.sprint.com

This hotel is the most photographed hotel in the world?

# What is the Château Frontenac?



#### THE 7 HABITS OF HIGHLY EFFECTIVE WEBSITES

> Habit #1 – Consistent message



Habit #2 – Attract high-quality visitors

### **HABIT 2: ATTRACT HIGH-QUALITY VISITORS**



























#### UNDERSTAND RECRUITMENT FUNNEL



#### UNDERSTAND RECRUITMENT FUNNEL



#### THE 7 HABITS OF HIGHLY EFFECTIVE WEBSITES

Habit #1 – Consistent message



> Habit #2 – Attract high-quality visitors



**→** Habit #3 – Use multiple channels

© 2016 STUDYPORTALS

#### HABIT 3: USE MULTIPLE CHANNELS



#### INSPIRE YOURSELF BY THE BIG GUYS





© 2016 STUDYPORTALS

## Tanka to Drive the point home

Your stock investments Contained more than just Enron, Because that's risky. So your online folio Must have multiple channels

© 2016 STUDYPORTALS

#### THE 7 HABITS OF HIGHLY EFFECTIVE WEBSITES

> Habit #1 – Consistent message



> Habit #2 – Attract high-quality visitors



**→** Habit #3 – Use multiple channels



➤ Habit #4 – MobileFriendly site



## APRIL 21 2015 was the day...

Google started punishing websites that aren't mobile friendly



#### **HABIT 4: MOBI