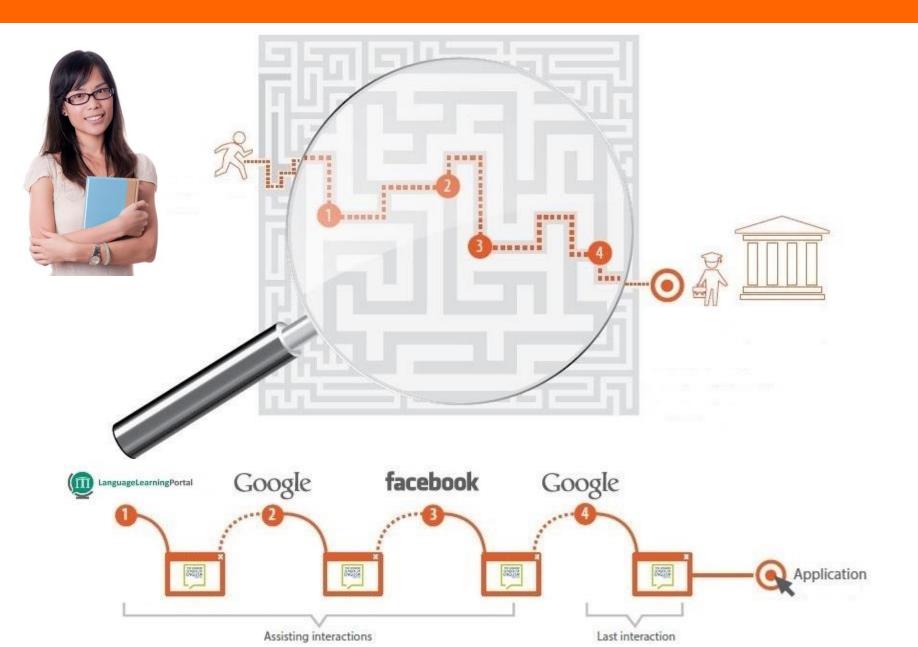

# **Google Analytics: 4 Levels of Insights**

- > Insight 1: Quantity vs. quality of visitors
- > Insight 2: Actions on your website
- > Insight 3: CRM integration
- > Insight 4: Multi-channel tracking