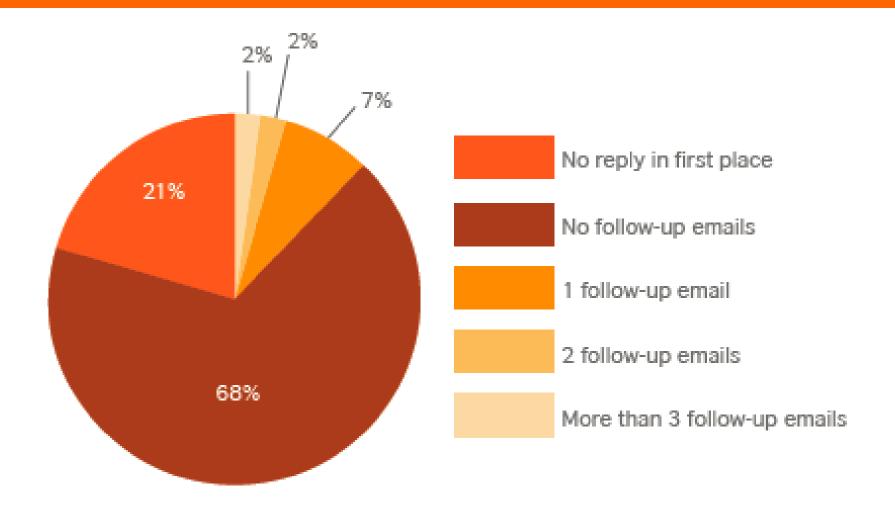

## **HABIT 6: FOLLOW UP!**

An advice haiku: It is non-negotiable; Follow up, dammit!

#### PERSISTENCE IS YOUR COMPETITIVE ADVANTAGE

#### PERSISTENCE + SPEED = MORE DIRECT BOOKINGS

Don't let student interest go astray, reply within one day.