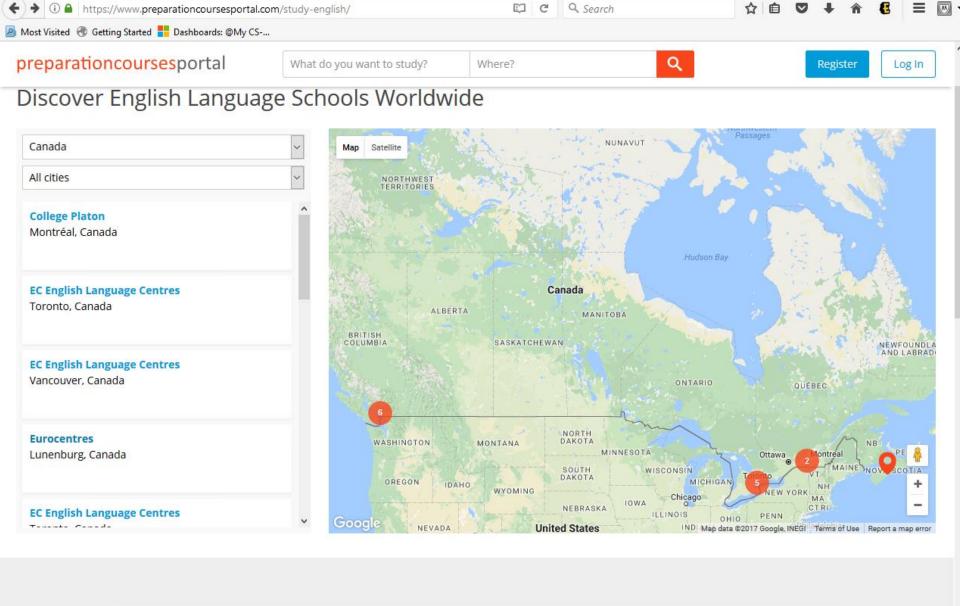

#### **Popular Countries**

m Study English - Preparatio... X

English language learning schools worldwide

Vancouver is Canada's gateway to the Pacific. Its beaches, mountains and parks are perfect for outdoor activities.