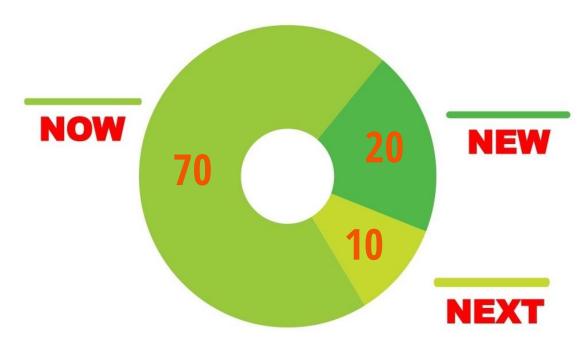

#### Do you know

- > Amount of visitor numbers
- > How they have found your website
- > From which countries they are coming
- > How to track visitor behaviour on your website
- > How to track visitor conversions on your website into leads

# **Google Analytics: 4 Levels of Insights**

- > Insight 1: Quantity vs. quality of visitors
- > Insight 2: Actions on your website
- > Insight 3: CRM integration
- > Insight 4: Multi-channel tracking