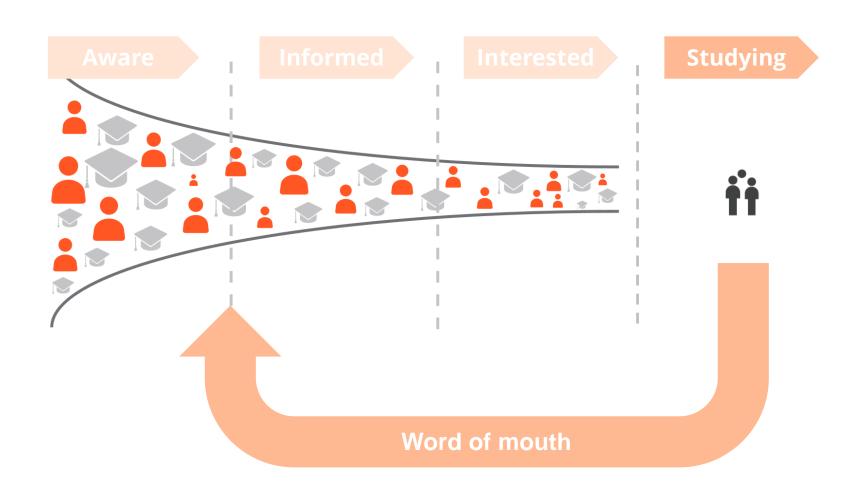

|                     |                        |  |
| Yes                                                                               |                     |                        |  |
| Would you like to receive updated information and news from the school in future? |                     |                        |  |
| ● Yes ○ No                                                                        |                     |                        |  |
| Which level do you think you are?                                                 |                     |                        |  |
| O Elementary O In                                                                 | termediate Advanced | Not sure of your level |  |

## WHAT DO OTHER PEOPLE SAY?



# LET YOUR (EX) STUDENTS DO THE WORK



#### THE 7 HABITS OF HIGHLY EFFECTIVE WEBSITES

> Habit #1 – Consistent message







> Habit #3 – Use multiple channels



Habit #4 – MobileFriendly site



Habit #5 – Seduce your visitors to act



> Habit #6 - Follow up!

## **HABIT 6: FOLLOW UP!**



An advice haiku: It is non-negotiable; Follow up, dammit!

#### PERSISTENCE IS YOUR COMPETITIVE ADVANTAGE



#### PERSISTENCE + SPEED = MORE DIRECT BOOKINGS



Don't let student interest go astray, reply within one day.

## THE 7 HABITS OF HIGHLY EFFECTIVE WEBSITES

> Habit #1 – Consistent message



➤ Habit #2 – Attract high-quality visitors



> Habit #3 – Use multiple channels



Habit #4 – MobileFriendly site



➤ Habit #5 – Seduce your visitors to act



> Habit #6 - Follow up!



Habit #7 –