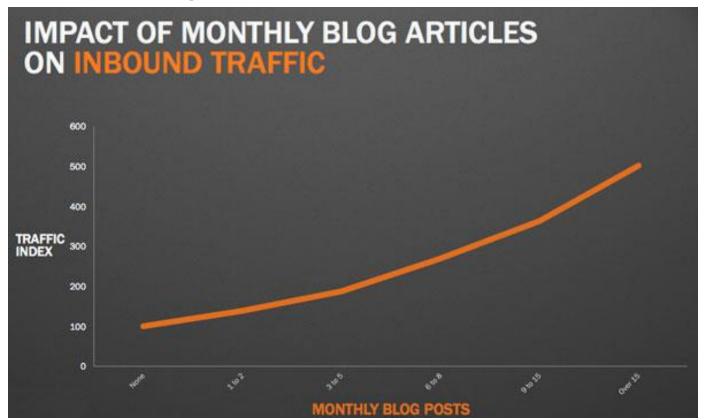

## APRIL 21 2015 was the day...

Google started punishing websites that aren't mobile friendly

#### **HABIT 4: MOBILEFRIENDLY SITE**

Percentage of mobile traffic on MastersPortal